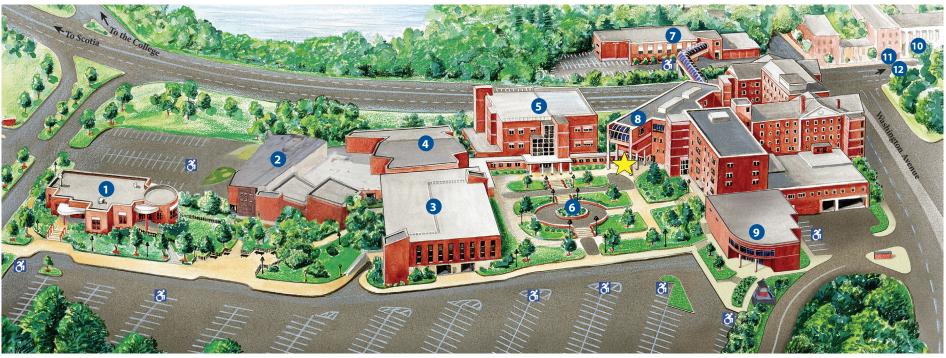

## **SUNY** SCHENECTADY COUNTY COMMUNITY COLLEGE

## Main Entrance/Welcome Center

- 1. Gateway Building
- 2. School of Music
- 3. Begley Learning Commons
- 4. Carl B. Taylor Community Auditorium
- 5. Stockade Building

Admissions - Elston Hall, Welcome Center

AACT Center (Academic Advising and Career and
Transfer Services) - Stockade Building, Room 100

Financial Aid - Elston Hall, Welcome Center

Registrar - Elston Hall, Room 212

- 6. The Quad
- 7. Center for Science and Technology
- 8. Elston Hall
- Culinary Arts Wing and Casola Dining Room (Elston Hall)

**Student Business Office** (Bursar) - Elston Hall, Welcome Center

**Testing Center** - Elston Hall, Room 427 **Disability Resource Office** (ADA Transition Services) - Elston Hall, Room 222

- 10. Center for the Arts *13 State Street*
- 11. Kindl Building 201 State Street
- 12. Center City
  433 State Street

**Student Commons** - Elston Hall, ground level; use the main entrance

**College Bookstore** - Elston Hall, Room 109 (above the Student Commons)